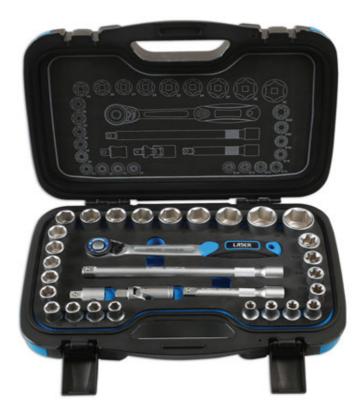

## Socket Set 1/2"D 31pc

A comprehensive 1/2"D single Hex (6pt) and Star\* socket set, from 10mm - 32mm, manufactured from satin finish chrome vanadium.

## **Additional Information**

- 18 x single Hex (6pt) sockets: 10, 11, 12, 13, 14, 15, 16, 17, 18, 19, 20, 21, 22, 23, 24, 27, 30, 32mm.
- 8 x Star\* sockets: E10, E11, E12, E14, E16, E18, E20, E24.
- Accessories: 72 teeth ratchet with soft grip handle, 2 x extension bars (150mm & 300mm long), 3/8"D (F) to 1/2"D (M) adaptor, universal joint.

LASER Kamasa Gunson Connect

Storage case includes set contents for easy identification of required tool.

http://lasertools.co.uk/product/6920

Distributed by The Tool Connection Ltd. Kineton Road | Southam | Warwickshire | CV47 0DR | +44 (0) 1926 815 000 F | +44 (0) 1926 815 888 E | info@toconnection co.uk, www.toolconnection c