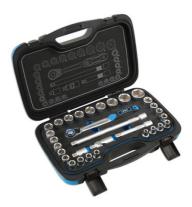

## Socket Set 1/2"D 31pc

A comprehensive 1/2"D single Hex (6pt) and Star\* socket set, from 10mm - 32mm, manufactured from satin finish chrome vanadium.

## **Additional Information**

- 18 x single Hex (6pt) sockets: 10, 11, 12, 13, 14, 15, 16, 17, 18, 19, 20, 21, 22, 23, 24, 27, 30, 32mm.
- 8 x Star\* sockets: E10, E11, E12, E14, E16, E18, E20, E24.
- Accessories: 72 teeth ratchet with soft grip handle, 2 x extension bars (150mm & 300mm long), 3/8"D (F) to 1/2"D (M) adaptor, universal joint.

LASER Kamasa Gunson Connect

Storage case includes set contents for easy identification of required tool.

http://lasertools.co.uk/product/6920

Distributed by The Tool Connection Ltd. Kineton Road | Southam | Warwickshire | CV47 0DR | +44 (0) 1926 815 000 F | +44 (0) 1926 815 888 E | info@toconnection co.uk, www.toolconnection c