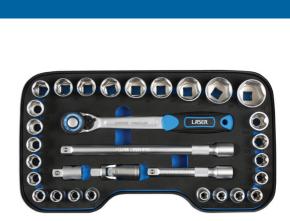

## Socket Set 1/2"D 31pc

A comprehensive 1/2"D single Hex (6pt) and Star\* socket set, from 10mm - 32mm, manufactured from satin finish chrome vanadium.

## **Additional Information**

- 18 x single Hex (6pt) sockets: 10, 11, 12, 13, 14, 15, 16, 17, 18, 19, 20, 21, 22, 23, 24, 27, 30, 32mm.
- 8 x Star\* sockets: E10, E11, E12, E14, E16, E18, E20, E24.
- Accessories: 72 teeth ratchet with soft grip handle, 2 x extension bars (150mm & 300mm long), 3/8"D (F) to 1/2"D (M) adaptor, universal joint.